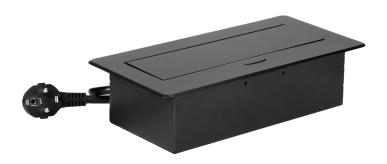

## PRODUCT DESCRIPTION

The recessed furniture socket with a flat, milled edge is characterised not only by its minimalist design, but also by its functionality. The milled edge allows to install the socket cassette esthetically, so that mounting hole and cut lines remain covered.

The black, powder-coated socket match well with the finish of most furniture and will colourfully blend in with most arrangements. The refined shape makes the use of a furniture recessed socket a stylish alternative to the usual extension cords or power strip, and effectively avoids tangled cables.