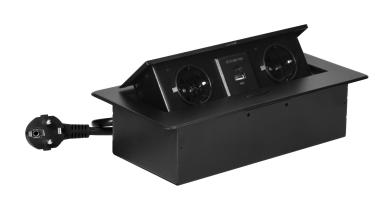

The closing, recessed furniture socket allows connecting two devices at the same time, as it is equipped with two earthed Schuko-type sockets (2x2P+E) and another two, powered from two USB ports (type A and C).

The maximum load of the device is 3680W. You can easily plug in, for example, a home office in the form of a monitor and laptop, charge a phone or powerbank, and close the socket when finished working. Equipped with a 1.5m cable - ready to plug in and use.