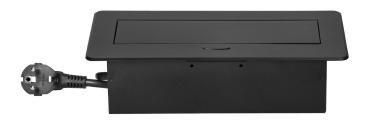

A distinguishing feature of the new powerbox model is the complete bottom housing, which facilitates installation and improves safety. No access to the mains sockets and an additionally covered cable gland with a rubber seal protects against unwanted ingress and mechanical damage. The socket also has safety shutters, and the whole housing enables closing the hinged cover and hiding the unused device flat in the countertop.

The black, powder-coated socket match well with the finish of most furniture and will colourfully blend in with most arrangements. The refined shape makes the use of a furniture recessed socket a stylish alternative to the usual extension cords or power strip, and effectively avoids tangled cables.