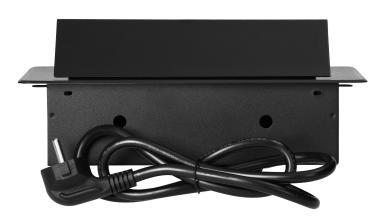

A distinguishing feature of the new powerbox model is the complete bottom housing, which facilitates installation and improves safety. No access to the mains sockets and an additionally covered cable gland with a rubber seal protects against unwanted ingress and mechanical damage. The socket also has safety shutters, and the whole housing enables closing the hinged cover and hiding the unused device flat in the countertop.

The maximum load of the device is 3680W. You can easily plug in, for example, a home office in the form of a monitor and laptop, charge a phone or powerbank, and close the socket when finished working. Equipped with a 1.5m cable - ready to plug in and use.