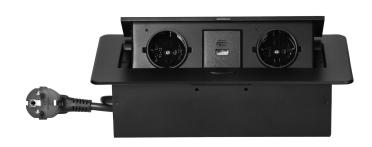

## PRODUCT DESCRIPTION

The recessed furniture socket with a flat, milled edge is characterised not only by its minimalist design, but also by its functionality. The milled edge allows to install the socket cassette esthetically, so that mounting hole and cut lines remain covered.

The closing, recessed furniture socket allows connecting two devices at the same time, as it is equipped with two earthed Schuko-type sockets (2x2P+E) and another two, powered from two USB ports (type A and C).

The maximum load of the device is 3680W. You can easily plug in, for example, a home office in the form of a monitor and laptop, charge a phone or powerbank, and close the socket when finished working. Equipped with a 1.5m cable - ready to plug in and use.