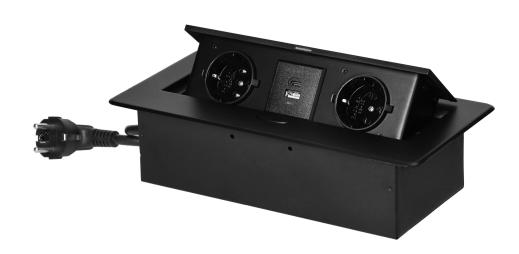

## PRODUCT DESCRIPTION

The recessed furniture socket with a flat, milled edge is characterised not only by its minimalist design, but also by its functionality. The milled edge allows to install the socket cassette esthetically, so that mounting hole and cut lines remain covered.

A distinguishing feature of the new powerbox model is the complete bottom housing, which facilitates installation and improves safety. No access to the mains sockets and an additionally covered cable gland with a rubber seal protects against unwanted ingress and mechanical damage. The socket also has safety shutters, and the whole housing enables closing the hinged cover and hiding the unused device flat in the countertop.

The closing, recessed furniture socket allows connecting two devices at the same time, as it is equipped with two earthed Schuko-type sockets (2x2P+E) and another two, powered from two USB ports (type A and C).

The maximum load of the device is 3680W. You can easily plug in, for example, a home office in the form of a monitor and laptop, charge a phone or powerbank, and close the socket when finished working. Equipped with a 1.5m cable - ready to plug in and use.