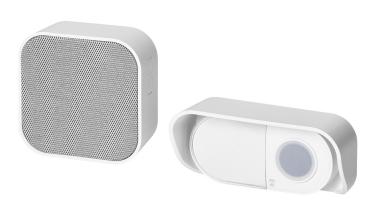

#### PRODUCT DESCRIPTION

The wireless ATEL DC doorbell is a modern and functional device that has not only an outstanding aesthetics but many practical functions as well. A unique textile front finish of the receiver makes ATEL AC not only a functional but also an aesthetic model. As the dimensions of both the receiver and transmitter are small, the doorbell may be easily fitted in any room in the house. Additionally, the receiver may be placed far away from the transmitter as the range of the device is extensive (150m in the open field). The doorbell is powered by AA batteries, which one needs to buy, whereas, the transmitter is powered by CR2032 battery, which is included

#### in the set.

The ringtone may be adjusted to one's own needs since there are as many as 36 melodies to choose from. Thanks to four-stage sound regulation the intensity of the tunes may be adjusted according to the house members' preferences. The device is also equipped with visual indication which makes it universal.

The IP55 transmitter is equipped with protective cover which means that you do not have to worry about the doorbell operation during rainy days or strong gusts of wind. What is more, the learning system allows to expand the system with additional transmitters and to easily adjust the doorbell to suit the users' needs. White colour.