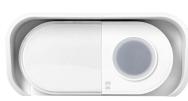

#### PRODUCT DESCRIPTION

The wireless ATEL DC doorbell is a modern and functional device that has not only an outstanding aesthetics but many practical functions as well. A unique textile front finish of the receiver makes ATEL AC not only a functional but also an aesthetic model. As the dimensions of both the receiver and transmitter are small, the doorbell may be easily fitted in any room in the house. Additionally, the receiver may be placed far away from the transmitter as the range of the device is extensive (150m in the open field). The doorbell is powered by AA batteries, which one needs to buy, whereas, the transmitter is powered by CR2032 battery, which is included

#### in the set.

The ringtone may be adjusted to one's own needs since there are as many as 36 melodies to choose from. Thanks to four-stage sound regulation the intensity of the tunes may be adjusted according to the house members' preferences. The device is also equipped with visual indication which makes it universal.