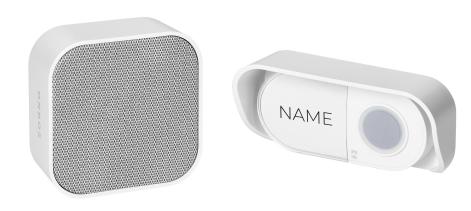

#### PRODUCT DESCRIPTION

The wireless ATEL DC doorbell is a modern and functional device that has not only an outstanding aesthetics but many practical functions as well. A unique textile front finish of the receiver makes ATEL AC not only a functional but also an aesthetic model. As the dimensions of both the receiver and transmitter are small, the doorbell may be easily fitted in any room in the house. Additionally, the receiver may be placed far away from the transmitter as the range of the device is extensive (150m in the open field). The doorbell is powered by AA batteries, which one needs to buy, whereas, the transmitter is powered by CR2032 battery, which is included

#### in the set.

The ringtone may be adjusted to one's own needs since there are as many as 36 melodies to choose from. Thanks to four-stage sound regulation the intensity of the tunes may be adjusted according to the house members' preferences. The device is also equipped with visual indication which makes it universal.

The IP55 transmitter is equipped with protective cover which means that you do not have to worry about the doorbell operation during rainy days or strong gusts of wind. What is more, the learning system allows to expand the system with additional transmitters and to easily adjust the doorbell to suit the users' needs. White colour.