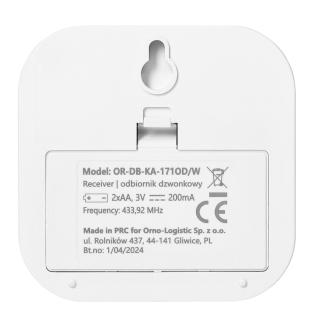

### General information:

| Wireless:                                               | tak             |
|---------------------------------------------------------|-----------------|
| Max. transmission range [m]:                            | 150             |
| Frequency [MHz]:                                        | 433,92 MHz      |
| Possibility of extension by an additional transmitters: | tak             |
| Other features:                                         | learning system |

#### Receiver:

| Type of current (receiver):             | DC               |
|-----------------------------------------|------------------|
| Nominal voltage [V]:                    | 3                |
| Battery - type and quantity (receiver): | 2xAA             |
| Built-in battery (receiver):            | nie              |
| Electricity consumption [A]:            | 0.2              |
| Number of ringtones:                    | 36               |
| Loudness [dB]:                          | 85               |
| Volume adjustment:                      | tak              |
| Volume adjustment range [dB]:           | 60-85            |
| Optical indication:                     | tak              |
| Mounting method:                        | Montaż natynkowy |