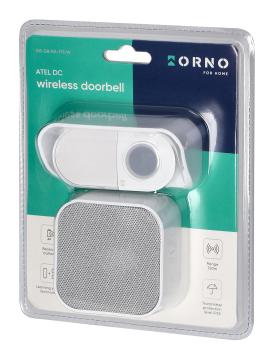

# ATEL DC, wireless battery-powered doorbell, learning system, 38 sounds, 150m, white

Marka: ORNO Home | Symbol: OR-DB-KA-171/W | Ean: 5908254844881

#### PRODUCT DESCRIPTION

The wireless ATEL DC doorbell is a modern and functional device that has not only an outstanding aesthetics but many practical functions as well. A unique textile front finish of the receiver makes ATEL AC not only a functional but also an aesthetic model. As the dimensions of both the receiver and transmitter are small, the doorbell may be easily fitted in any room in the house. Additionally, the receiver may be placed far away from the transmitter as the range of the device is extensive (150m in the open field). The doorbell is powered by AA batteries, which one needs to buy, whereas, the transmitter is powered by CR2032 battery, which is included