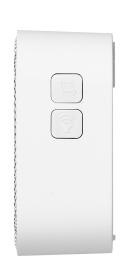

#### in the set.

The ringtone may be adjusted to one's own needs since there are as many as 36 melodies to choose from. Thanks to four-stage sound regulation the intensity of the tunes may be adjusted according to the house members' preferences. The device is also equipped with visual indication which makes it universal.

The IP55 transmitter is equipped with protective cover which means that you do not have to worry about the doorbell operation during rainy days or strong gusts of wind. What is more, the learning system allows to expand the system with additional transmitters and to easily adjust the doorbell to suit the users' needs. White colour.