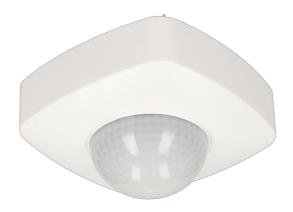

## PIR presence sensor 360° with 3 detectors, IP65

Passive infrared sensor (triple sensor system with detectors positioned at a specific angle) For indoor and outdoor usage Collaborates with LED lighting Regulation: lighting time (TIME) and the sensitivity of the light intensity (LUX) Greater accuracy (detection of even minor movements) Suitable for large rooms e.g. warehouses, waiting rooms, etc.

Nominal voltage: 230V~, 50Hz

Adjustable daylight sensor (LUX):

Installation: surface mounting

Adjustable time setting (TIME):

**Detection angle:** 

360°

Type of sensor: