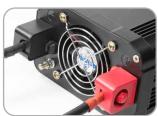

## Power Inverter 1200W TE16

For mobile use of various electronic devices via 12V connection

Power Inverter DC 12V to AC 230V

2x 5V Output **USB Ports** 

2x 230V Sockets with **Power Switch** 

**High & Low Voltage** Protection

1200W continously **Output Power** 

Overcurrent Protection

**Automatical Turn Off** with Alarm

**Built-in** Ventilation Fan

- 2x 5V USB ports with max. 3.1A (in total)
- 2x 230V safety contact sockets with power switch
- Converts 12V DC battery power into standard 230V AC (household) power, to run a variety of electronics, e.g. tablets, smartphones, laptop computers, game systems, TVs, DVD/MP3 players, camping accessories, GPS units and much more
- Output power max. 1200W (continuous) & 2400W (peak)
- Automatic safety shutdown to secure the car battery (alarm at ~10.5V & ~16V)
- Protection against overload, short circuit & reverse polarity
- Overheating protection through built-in ventilation