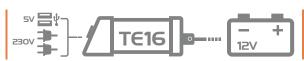

## Power Inverter 1200W TE16

For mobile use of various electronic devices via 12V connection

Power Inverter DC 12V to AC 230V

2x 5V Output **USB Ports** 

2x 230V Sockets with **Power Switch** 

**High & Low Voltage** Protection