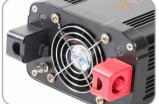

## Power Inverter 1200W TE16

For mobile use of various electronic devices via 12V connection

Power Inverter DC 12V to AC 230V

2x 5V Output **USB Ports** 

2x 230V Sockets with **Power Switch** 

**High & Low Voltage** Protection

1200W continously **Output Power** 

Overcurrent Protection

**Automatical Turn Off** with Alarm

**Built-in** Ventilation Fan

- 2x 5V USB ports with max. 3.1A (in total)
- 2x 230V safety contact sockets with power switch
- Converts 12V DC battery power into standard 230V AC (household) power, to run a variety of electronics, e.g. tablets, smartphones, laptop computers, game systems, TVs, DVD/MP3 players, camping accessories, GPS units and much more
- Output power max. 1200W (continuous) & 2400W (peak)
- Automatic safety shutdown to secure the car battery (alarm at ~10.5V & ~16V)
- Protection against overload, short circuit & reverse polarity
- Overheating protection through built-in ventilation