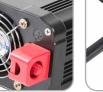

## Power Inverter 1200W TE16

For mobile use of various electronic devices via 12V connection

Power Inverter DC 12V to AC 230V

2x 5V Output **USB Ports** 

2x 230V Sockets with **Power Switch** 

**High & Low Voltage** Protection

1200W continously **Output Power** 

Overcurrent Protection

**Automatical Turn Off** with Alarm

**Built-in** Ventilation Fan

- 2x 5V USB ports with max. 3.1A (in total)
- 2x 230V safety contact sockets with power switch
- Converts 12V DC battery power into standard 230V AC (household) power, to run a variety of electronics, e.g. tablets, smartphones, laptop computers, game systems, TVs, DVD/MP3 players, camping accessories, GPS units and much more
- Output power max. 1200W (continuous) & 2400W (peak)
- Automatic safety shutdown to secure the car battery (alarm at ~10.5V & ~16V)
- Protection against overload, short circuit & reverse polarity
- Overheating protection through built-in ventilation