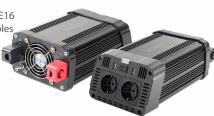

## Power Inverter 1200W TE16

For mobile use of various electronic devices via 12V connection

Power Inverter DC 12V to AC 230V

2x 5V Output **USB Ports** 

2x 230V Sockets with **Power Switch** 

**High & Low Voltage** Protection

1200W continously **Output Power** 

Overcurrent Protection

**Automatical Turn Off** with Alarm

**Built-in** Ventilation Fan

- 2x 5V USB ports with max. 3.1A (in total)
- 2x 230V safety contact sockets with power switch
- Converts 12V DC battery power into standard 230V AC (household) power, to run a variety of electronics, e.g. tablets, smartphones, laptop computers, game systems, TVs, DVD/MP3 players, camping accessories, GPS units and much more
- Output power max. 1200W (continuous) & 2400W (peak)
- Automatic safety shutdown to secure the car battery (alarm at ~10.5V & ~16V)
- Protection against overload, short circuit & reverse polarity
- Overheating protection through built-in ventilation

## **Technical Specifications:**

- Input voltage of the battery DC 12V (10.5V-16V)
- Output voltage per socket AC 230V / AC frequency 50Hz nominal
- Circuit protection (DC overload): 3x 40A internal fuses
- Cable length 2x 90cm
- Weight / Dimensions: 2.3 kg / (L) 28.8 x (W) 15.9 x (H) 9.9cm