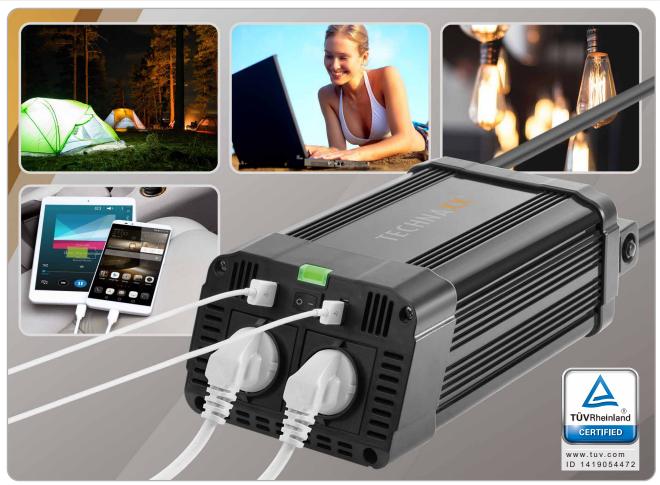

1200W continously **Output Power** 

Overcurrent Protection

**Automatical Turn Off** with Alarm

**Built-in** Ventilation Fan

- 2x 5V USB ports with max. 3.1A (in total)
- 2x 230V safety contact sockets with power switch
- Converts 12V DC battery power into standard 230V AC (household) power, to run a variety of electronics, e.g. tablets, smartphones, laptop computers, game systems, TVs, DVD/MP3 players, camping accessories, GPS units and much more
- Output power max. 1200W (continuous) & 2400W (peak)
- Automatic safety shutdown to secure the car battery (alarm at ~10.5V & ~16V)
- Protection against overload, short circuit & reverse polarity
- Overheating protection through built-in ventilation