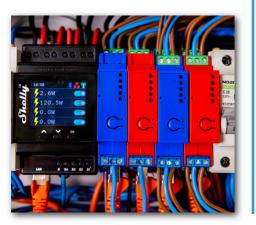

# SUPREME HOME AND FACILITY AUTOMATION **STRAIGHT FROM THE BREAKER BOX**

4-channel DIN-mountable smart relay with Wi-Fi, Bluetooth and LAN connectivity. Shelly Pro 4PM is enhanced with temperature, overpower, and overvoltage load protection. It allows full automation for residential, commercial, and other applications.

#### Wide variety of appliances control

Suitable for controlling and measuring the consumption of lights, appliances, pool system, heaters, and many more.