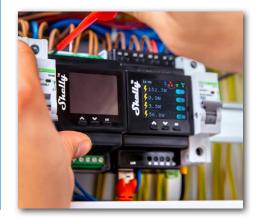

#### Screen with navigation keys

1.8-inch color screen for guick relay control and settings update.