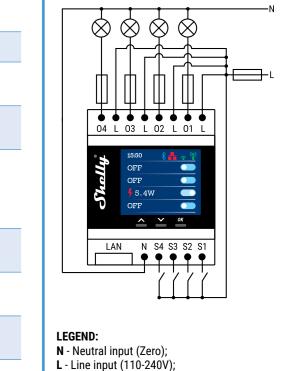

L\* - Input of 01, 02, 03, 04;

**01, 02, 03, 04** - Output 1, 2, 3, 4;

S - Switch (input) for control;

**S1, S2, S3, S4** - Switch (input) controlling 01, 02, 03, 04

LAN - Local Area Network RJ 45 connector \*The cables connected to L must be with the same lenght!